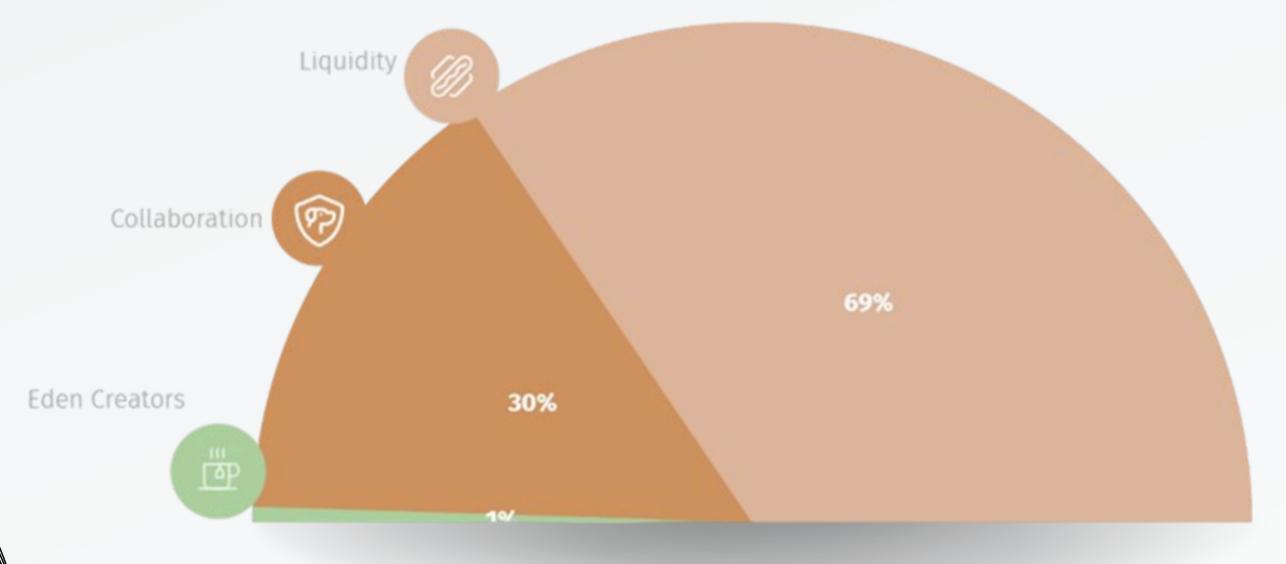

# IN TERMS OF DISTRIBUTION, PAW TOKENS ARE ALLOCATED AS FOLLOWS:

30%

New project support, foster collaborations and drive ecosystem growth is held in reserve.

1%

Reserved to honor and preserve the legacy of the creators behind Eden.

69%

The remaining tokens are locked into liquidity pools to ensure stability and support ongoing transactions.

### WHAT IT LOOKS LIKE IN CHART FORMAT